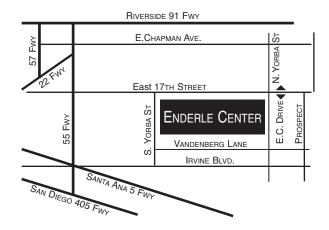

osed Car) |
| Class | 3 | 1949-1959 | (Open Car)       | Class | 11 | 1968-1975         | (Closed Car) |
| Class | 4 | 1960-1975 | (Open Car)       | Class | 12 | Truck 1900-1956   |              |
| Class | 5 | 1900-1938 | (Closed Car)     | Class | 13 | Truck 1957-1975   |              |
| Class | 6 | 1939-1948 | (Closed Car)     | Class | 14 | 1900-1975 foreign |              |
| Class | 7 | 1949-1955 | (Closed Car)     | Class | 15 | Special Interest  |              |
| Class | 8 | 1956-1960 | (Closed Car)     |       |    |                   |              |

Enderle Center Choice • Best of Show

Enderle Center Management's Choice • Enderle Center Merchants Association Choice Orange County Fire Authority's Choice • Tustin Police Department's Choice Tustin Community Foundation Choice



#### **Mail to:**

Enderle Center 14081 S. Yorba Street, Suite 107 Tustin, CA 92780

Please include stamped, self-addressed envelope to receive your confirmation and entry number

REGISTER EARLY! Pre-Registration closes August 5th. \$35 Pre-Registration includes T-Shirt & Dash Plaque. Late Registration is \$40 and does not include T-Shirt.

Please make checks payable to: EMS

| ー ー ー ー ー ー ー ー     Detach and Return This Coupon |                     |  |  |  |  |
|---------------------------------------------------|---------------------|--|--|--|--|
| Owner's Name:                                     | Year:               |  |  |  |  |
| Address:                                          | Make of Car:        |  |  |  |  |
| City/State/Zip:                                   |